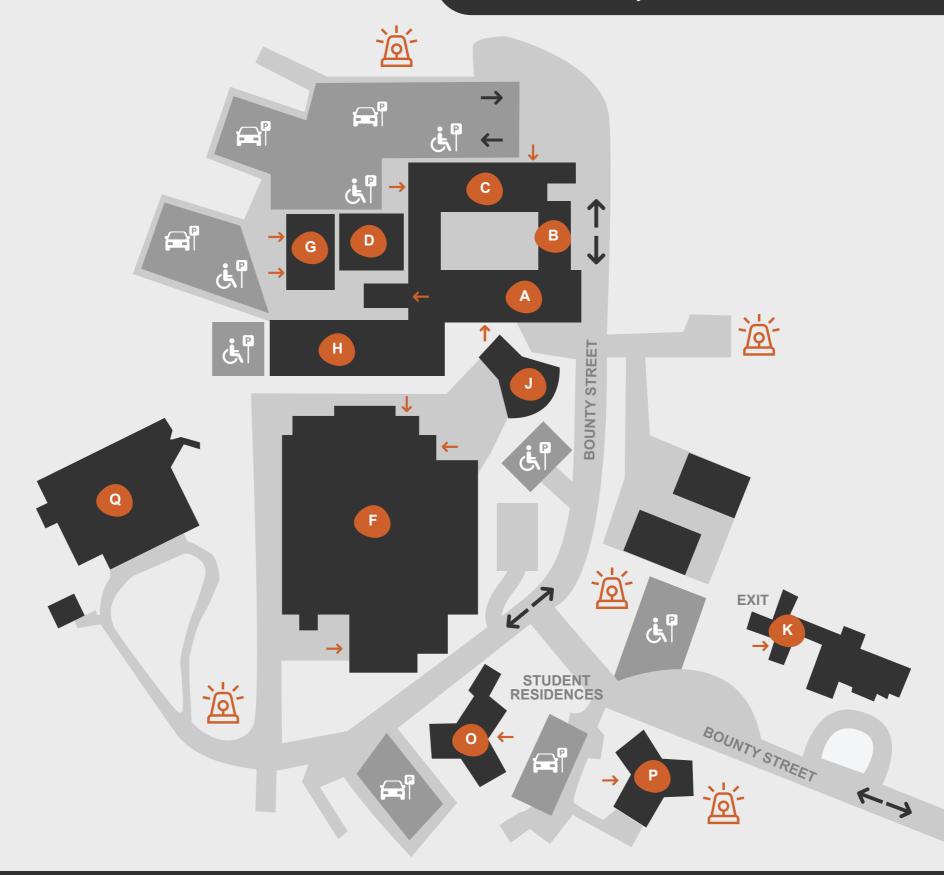

## **CLARENCE CAMPUS SITE PLAN**

4A Bounty Street, Warrane TAS 7018

## A BLOCK

taypani

- Client Central
- Student Support
- Library Services
- B BLOCK
  Community Services
- C BLOCK
  Early Childhood & Education
  Community Services
  Engineering, IT & Built Environment
- D BLOCK
  Creative Industries
- F BLOCK
  Construction, Allied Trades
- G BLOCK Allied Trades & Firearms Safety
- H BLOCK
  Nursing
  Individual Support & Medication
- J BLOCK Cafeteria
- K BLOCK
  Agriculture, Forestry & Land
  Management, Horticulture
- O BLOCK Student Residence Facilities
- P BLOCK Student Residence
- Q BLOCK Water, Energy & Trades Centre Plumbing, Electrical
- PARKING
- ACCESSIBLE PARKING
- EVACUATION POINT
- **↓** ENTRY POINT
- → TRAFFIC DIRECTION