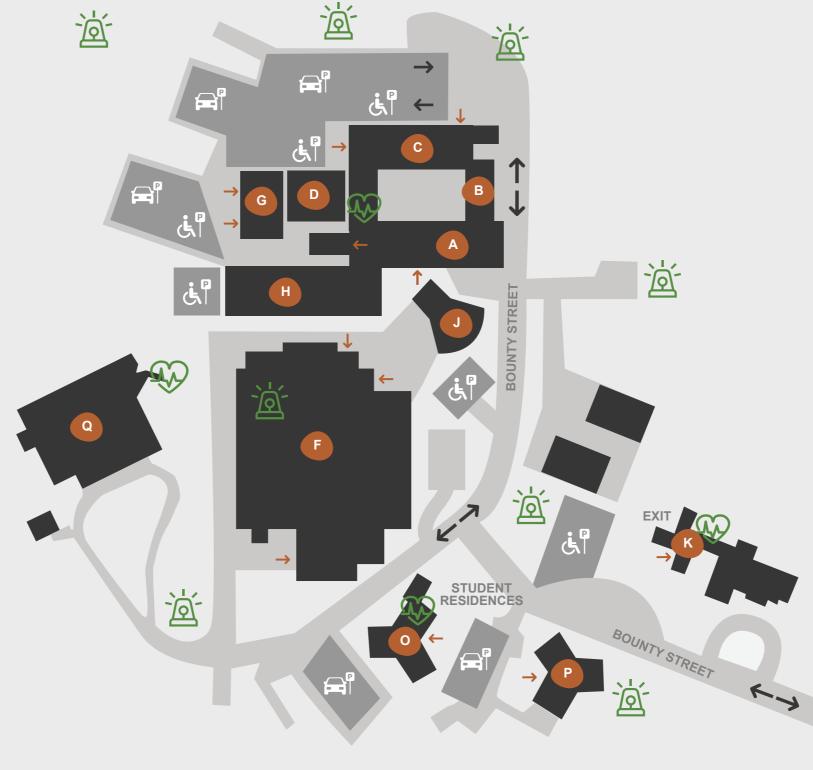

## **CLARENCE CAMPUS SITE PLAN**

4A Bounty Street, Warrane TAS 7018

- Client Central
- Student Support
- Library Services
- B Community Services
- Early Childhood & Education Community Services Engineering, IT & Built Environment
- Creative Industries
- F Construction, Allied Trades
- G Allied Trades & Firearms Safety
- H Nursing
  Individual Support &
  Medication
- Cafeteria
- Agriculture, Forestry & Land Management, Horticulture
- Student Residence Facilities
- Student Residence
- Water, Energy &
  Trades Centre
  Plumbing, Electrical

فًا ACCESSIBLE PARKING

→ TRAFFIC DIRECTION

**EVACUATION POINT** 

**₩** AEDs